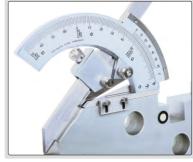

over ATTENTION: NO DATA OUTPUT ,hì h C C Range: 0-180° 10 Buttons: on/off, zero, hold/turn 4778-100 Made of stainless steel With clamping screw The blade is moveable ш blade Code Size (AxB) Resolution Accuracy С 4778-100 126x150mm 0.05° ±0.3° 22mm 4778-150 150x300mm 0.05° ±0.3° 22mm the blade is moveable 4778-200 200x400mm 0.05° ±0.3° 24mm

## **DIGITAL PROTRACTORS**



## PROTRACTORS

*<b>HINSIZE* 



2374-320







Made of stainless steelSatin chrome plated scale

| Code      | Range  | Graduation | Accuracy | Remark                    |
|-----------|--------|------------|----------|---------------------------|
| 2374-320  | 0-320° | 2'         | ±2'      | without positioning block |
| 2374-320D | 0-320° | 2'         | ±2'      | with positioning block    |

application of 2374-320D



the positioning block can be moved down for positioning, and moved up when not in use

## UNIVERSAL PROTRACTOR

INSIZ