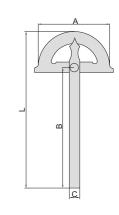

- Made of stainless steel (4799-1300 is made of carbon steel) Satin chrome plated scale
- With clamping screw

| Code      | Size (AxB) | Range  | Accuracy | L     | С    |
|-----------|------------|--------|----------|-------|------|
| 4799-180  | 80x120mm   | 0-180° | ±0.3°    | 168mm | 11mm |
| 4799-1120 | 120x150mm  | 0-180° | ±0.3°    | 220mm | 14mm |
| 4799-1150 | 150x200mm  | 0-180° | ±0.3°    | 285mm | 16mm |
| 4799-1200 | 200x300mm  | 0-180° | ±0.3°    | 413mm | 20mm |
| 4799-1300 | 300x500mm  | 0-180° | ±0.3°    | 675mm | 30mm |