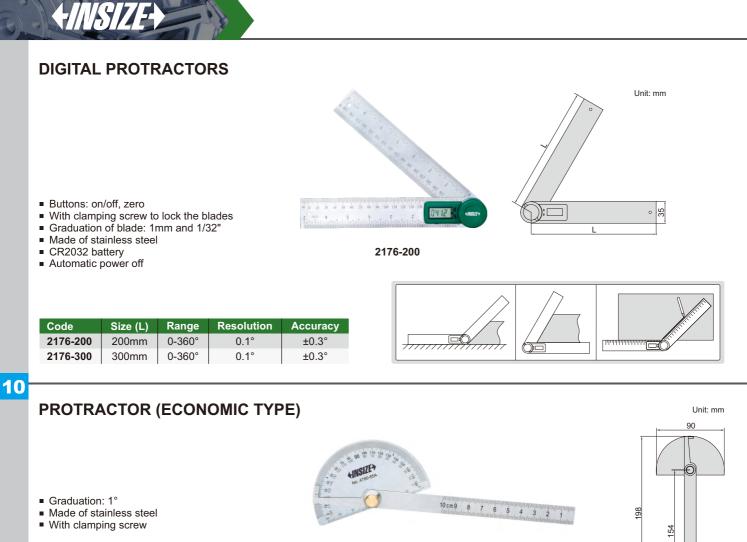

| Code     | Size (L) | Range  | Resolution | Accuracy |
|----------|----------|--------|------------|----------|
| 2174-225 | 460mm    | 0-225° | 0.05°      | ±0.10°   |

**DIGITAL PROTRACTOR** 

G

10

-INSIZE)

WATERPROOF DIGITAL PROTRACTOR (HEAVY DUTY)



ABSOLUTE

**IP54** 





2171-250

- Buttons: on/off, hold (keep the reading), zero, ABS (absolute and incremental measurement)
- Fix the locking screw at 4 positions for different measuring ranges: 0°~225°, -225°~0°, -45°~180°, -180°~45°
- Remove the locking screw for 360° range
- With level vial
- Battery CR2032, automatic power off

| Code     | Size (L) | Range  | Resolution | Accuracy |
|----------|----------|--------|------------|----------|
| 2171-250 | 250mm    | 0-360° | 0.05°      | ±0.15°   |





4780-85A

14

| Code     | Size     | Range  | Accuracy |
|----------|----------|--------|----------|
| 4780-85A | 90x154mm | 0-180° | ±0.5°    |





| Code     | Size (AxB) | Resolution | Accuracy | L     | С    |
|----------|------------|------------|----------|-------|------|
| 4779-120 | 120×150mm  | 0.05°      | ±0.3°    | 221mm | 22mm |
| 4779-150 | 150×200mm  | 0.05°      | ±0.3°    | 286mm | 22mm |
| 4779-200 | 200×300mm  | 0.05°      | ±0.3°    | 409mm | 22mm |

## PROTRACTORS

C

10





ATTENTION: NO DATA OUTPUT

the reading can turn over

\$5051

Range: 0-180°

 Made of stainless steel With clamping screw

- Made of stainless steel (4799-1300 is made of carbon steel) Satin chrome plated scale
- With clamping screw

| Code      | Size (AxB) | Range  | Accuracy | L     | С