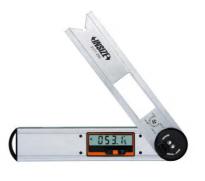

WATERPROOF DIGITAL PROTRACTOR (HEAVY DUTY)

ABSOLUTE

**IP54** 

2171-250

- Buttons: on/off, hold (keep the reading), zero, ABS (absolute and incremental measurement)
- Fix the locking screw at 4 positions for different measuring ranges: 0°~225°, -225°~0°, -45°~180°, -180°~45°
- Remove the locking screw for 360° range
- With level vial
- Battery CR2032, automatic power off

| Code     | Size (L) | Range  | Resolution | Accuracy |
|----------|----------|--------|------------|----------|
| 2171-250 | 250mm    | 0-360° | 0.05°      | ±0.15°   |

4780-85A

14

| Code     | Size     | Range  | Accuracy |
|----------|----------|--------|----------|
| 4780-85A | 90x154mm | 0-180° | ±0.5°    |