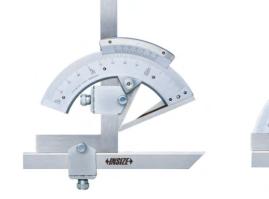

## PROTRACTORS

*<b>HINSIZE* 

2374-320

Made of stainless steelSatin chrome plated scale

| Code      | Range  | Graduation | Accuracy | Remark                    |
|-----------|--------|------------|----------|---------------------------|
| 2374-320  | 0-320° | 2'         | ±2'      | without positioning block |
| 2374-320D | 0-320° | 2'         | ±2'      | with positioning block    |