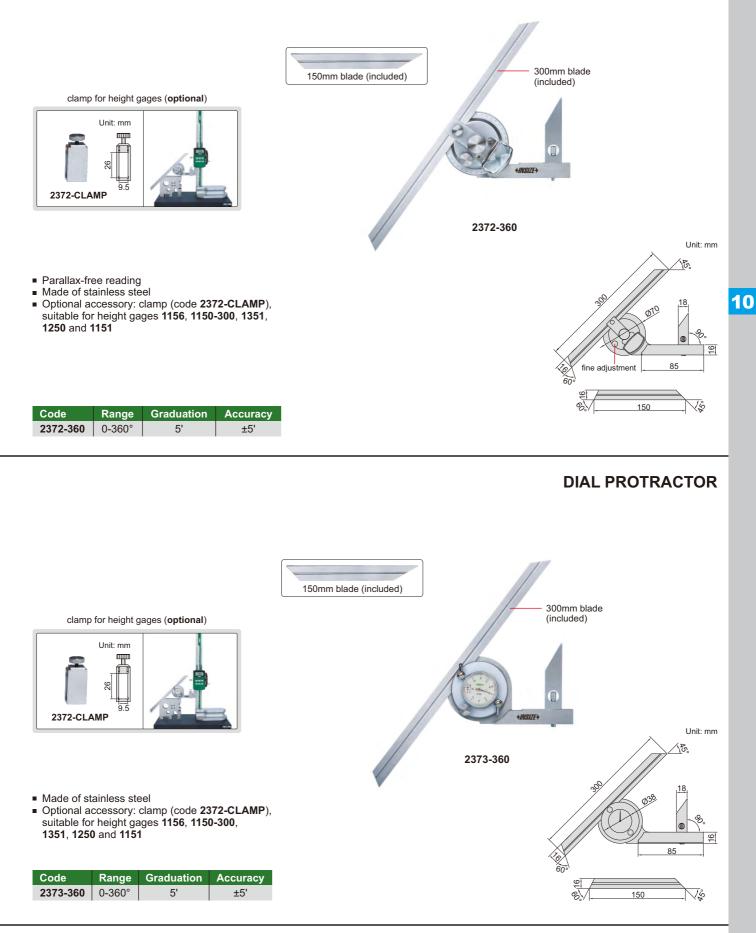

| Code     | Size (L) | Range  | Resolution | Accuracy |
|----------|----------|--------|------------|----------|
| 2174-225 | 460mm    | 0-225° | 0.05°      | ±0.10°   |

**DIGITAL PROTRACTOR** 

G

10

-INSIZE)