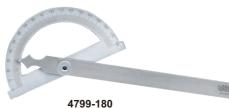

- Made of stainless steel (4799-1300 is made of carbon steel) Satin chrome plated scale
- With clamping screw

| Code      | Size (AxB) | Range  | Accuracy | L     | С    |
|-----------|------------|--------|----------|-------|------|
| 4799-180  | 80x120mm   | 0-180° | ±0.3°    | 168mm | 11mm |
| 4799-1120 | 120x150mm  | 0-180° | ±0.3°    | 220mm | 14mm |
| 4799-1150 | 150x200mm  | 0-180° | ±0.3°    | 285mm | 16mm |
| 4799-1200 | 200x300mm  | 0-180° | ±0.3°    | 413mm | 20mm |
| 4799-1300 | 300x500mm  | 0-180° | ±0.3°    | 675mm | 30mm |