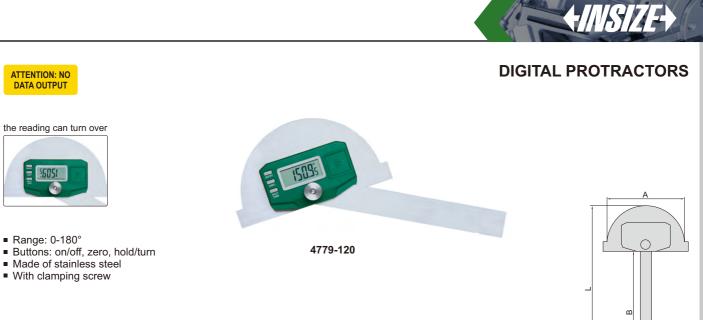

## PROTRACTORS

C

10

ATTENTION: NO DATA OUTPUT

the reading can turn over

\$5051

Range: 0-180°

 Made of stainless steel With clamping screw