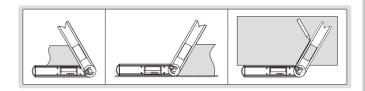

| Code     | Size (L) | Range  | Resolution | Accuracy |
|----------|----------|--------|------------|----------|
| 2174-225 | 460mm    | 0-225° | 0.05°      | ±0.10°   |

**DIGITAL PROTRACTOR** 

G

10

-INSIZE)

WATERPROOF DIGITAL PROTRACTOR (HEAVY DUTY)



ABSOLUTE

**IP54** 





2171-250

- Buttons: on/off, hold (keep the reading), zero, ABS (absolute and incremental measurement)
- Fix the locking screw at 4 positions for different measuring ranges: 0°~225°, -225°~0°, -45°~180°, -180°~45°
- Remove the locking screw for 360° range
- With level vial
- Battery CR2032, automatic power off

| Code     | Size (L) | Range  | Resolution | Accuracy |
|----------|----------|--------|------------|----------|
| 2171-250 | 250mm    | 0-360° | 0.05°      | ±0.15°   |





4780-85A

14

| Code     | Size     | Range  | Accuracy |
|----------|----------|--------|----------|
| 4780-85A | 90x154mm | 0-180° | ±0.5°    |





| Code     | Size (AxB) | Resolution | Accuracy | L     | С    |
|----------|------------|------------|----------|-------|------|
| 4779-120 | 120×150mm  | 0.05°      | ±0.3°    | 221mm | 22mm |
| 4779-150 | 150×200mm  | 0.05°      | ±0.3°    | 286mm | 22mm |
| 4779-200 | 200×300mm  | 0.05°      | ±0.3°    | 409mm | 22mm |

## PROTRACTORS

C

10





ATTENTION: NO DATA OUTPUT

the reading can turn over

\$5051

Range: 0-180°

 Made of stainless steel With clamping screw

- Made of stainless steel (4799-1300 is made of carbon steel) Satin chrome plated scale
- With clamping screw

| Code      | Size (AxB) | Range  | Accuracy | L     | С