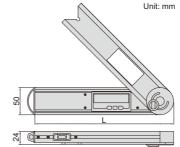

WATERPROOF DIGITAL PROTRACTOR (HEAVY DUTY)

ABSOLUTE

**IP54** 

2171-250

- Buttons: on/off, hold (keep the reading), zero, ABS (absolute and incremental measurement)
- Fix the locking screw at 4 positions for different measuring ranges: 0°~225°, -225°~0°, -45°~180°, -180°~45°
- Remove the locking screw for 360° range
- With level vial
- Battery CR2032, automatic power off

| Code     | Size (L) | Range  | Resolution | Accuracy |
|----------|----------|--------|------------|----------|
| 2171-250 | 250mm    | 0-360° | 0.05°      | ±0.15°   |

4780-85A

14

| Code     | Size     | Range  | Accuracy |
|----------|----------|--------|----------|
| 4780-85A | 90x154mm | 0-180° | ±0.5°    |