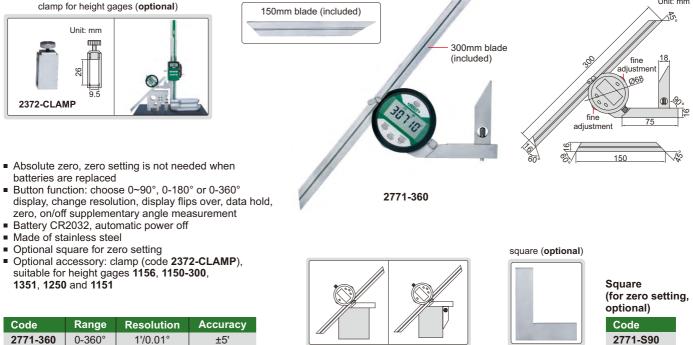

WATERPROOF DIGITAL PROTRACTOR (HEAVY DUTY)

ABSOLUTE

**IP54** 

2171-250

- Buttons: on/off, hold (keep the reading), zero, ABS (absolute and incremental measurement)
- Fix the locking screw at 4 positions for different measuring ranges: 0°~225°, -225°~0°, -45°~180°, -180°~45°
- Remove the locking screw for 360° range
- With level vial
- Battery CR2032, automatic power off

| Code     | Size (L) | Range  | Resolution | Accuracy |
|----------|----------|--------|------------|----------|
| 2171-250 | 250mm    | 0-360° | 0.05°      | ±0.15°   |

4780-85A

14

| Code     | Size     | Range  | Accuracy |
|----------|----------|--------|----------|
| 4780-85A | 90x154mm | 0-180° | ±0.5°    |