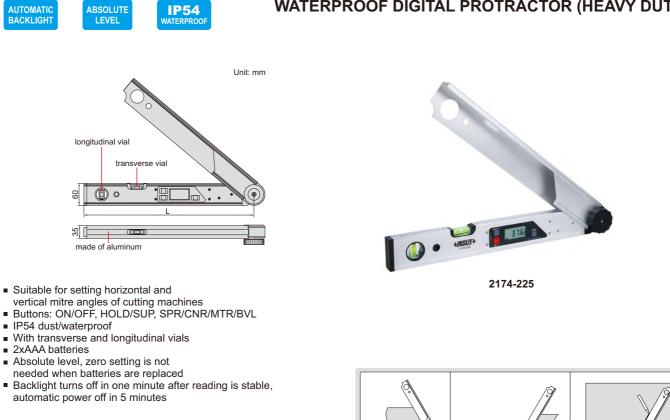

WATERPROOF DIGITAL PROTRACTOR (HEAVY DUTY)

ABSOLUTE

**IP54** 

2171-250

- Buttons: on/off, hold (keep the reading), zero, ABS (absolute and incremental measurement)
- Fix the locking screw at 4 positions for different measuring ranges: 0°~225°, -225°~0°, -45°~180°, -180°~45°
- Remove the locking screw for 360° range
- With level vial
- Battery CR2032, automatic power off

| Code     | Size (L) | Range  | Resolution | Accuracy |
|----------|----------|--------|------------|----------|
| 2171-250 | 250mm    | 0-360° | 0.05°      | ±0.15°   |

4780-85A

14

| Code     | Size     | Range  | Accuracy |
|----------|----------|--------|----------|
| 4780-85A | 90x154mm | 0-180° | ±0.5°    |