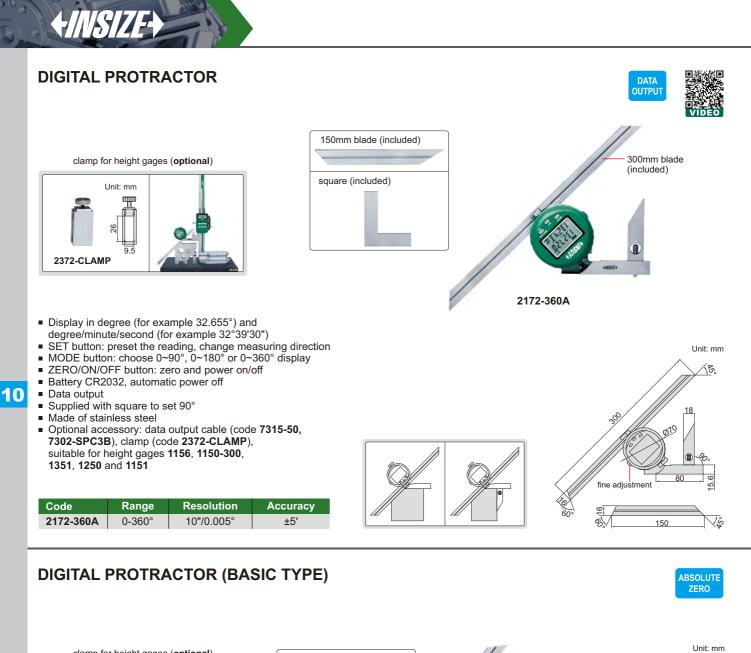

l With clamping screw The blade is moveable ш blade Code Size (AxB) Resolution Accuracy С 4778-100 126x150mm 0.05° ±0.3° 22mm 4778-150 150x300mm 0.05° ±0.3° 22mm the blade is moveable 4778-200 200x400mm 0.05° ±0.3° 24mm

## **DIGITAL PROTRACTORS**



## PROTRACTORS

*<b>HINSIZE* 



2374-320







Made of stainless steelSatin chrome plated scale

| Code      | Range  | Graduation | Accuracy | Remark                    |
|-----------|--------|------------|----------|---------------------------|
| 2374-320  | 0-320° | 2'         | ±2'      | without positioning block |
| 2374-320D | 0-320° | 2'         | ±2'      | with positioning block    |

application of 2374-320D



the positioning block can be moved down for positioning, and moved up when not in use

## UNIVERSAL PROTRACTOR

INSIZ