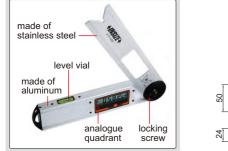

WATERPROOF DIGITAL PROTRACTOR (HEAVY DUTY)

ABSOLUTE

**IP54** 

2171-250

- Buttons: on/off, hold (keep the reading), zero, ABS (absolute and incremental measurement)
- Fix the locking screw at 4 positions for different measuring ranges: 0°~225°, -225°~0°, -45°~180°, -180°~45°
- Remove the locking screw for 360° range
- With level vial
- Battery CR2032, automatic power off

| Code     | Size (L) | Range  | Resolution | Accuracy |
|----------|----------|--------|------------|----------|
| 2171-250 | 250mm    | 0-360° | 0.05°      | ±0.15°   |

4780-85A

14

| Code     | Size     | Range  | Accuracy |
|----------|----------|--------|----------|
| 4780-85A | 90x154mm | 0-180° | ±0.5°    |