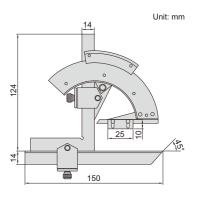

## PROTRACTORS

*<b>HINSIZE* 

2374-320

Made of stainless steelSatin chrome plated scale

| Code      | Range  | Graduation | Accuracy | Remark                    |
|-----------|--------|------------|----------|---------------------------|
| 2374-320  | 0-320° | 2'         | ±2'      | without positioning block |
| 2374-320D | 0-320° | 2'         | ±2'      | with positioning block    |