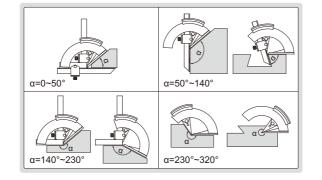

application of 2374-320D

the positioning block can be moved down for positioning, and moved up when not in use