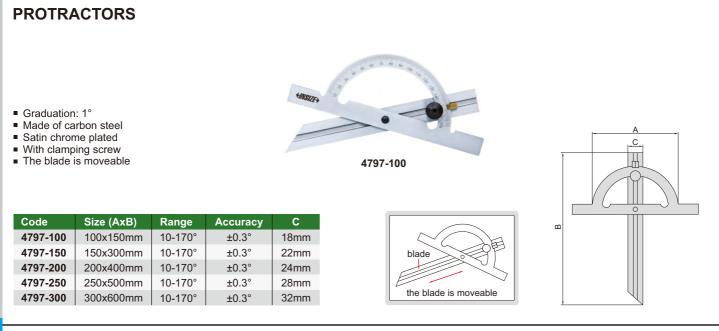

## PROTRACTORS

C

10

ATTENTION: NO DATA OUTPUT

the reading can turn over

\$5051

Range: 0-180°

 Made of stainless steel With clamping screw

the reading can turn over ATTENTION: NO DATA OUTPUT ,hì h C C Range: 0-180° 10 Buttons: on/off, zero, hold/turn 4778-100 Made of stainless steel With clamping screw The blade is moveable ш blade Code Size (AxB) Resolution Accuracy С 4778-100 126x150mm 0.05° ±0.3° 22mm 4778-150 150x300mm 0.05° ±0.3° 22mm the blade is moveable 4778-200 200x400mm 0.05° ±0.3° 24mm