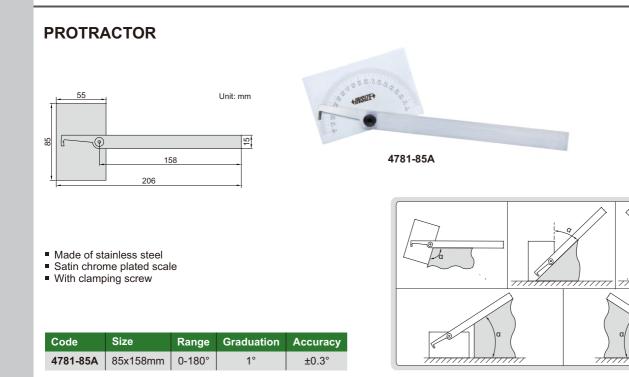

- Made of stainless steel (4799-1300 is made of carbon steel) Satin chrome plated scale
- With clamping screw

| Code      | Size (AxB) | Range  | Accuracy | L     | С    |
|-----------|------------|--------|----------|-------|------|
| 4799-180  | 80x120mm   | 0-180° | ±0.3°    | 168mm | 11mm |
| 4799-1120 | 120x150mm  | 0-180° | ±0.3°    | 220mm | 14mm |
| 4799-1150 | 150x200mm  | 0-180° | ±0.3°    | 285mm | 16mm |
| 4799-1200 | 200x300mm  | 0-180° | ±0.3°    | 413mm | 20mm |
| 4799-1300 | 300x500mm  | 0-180° | ±0.3°    | 675mm | 30mm |