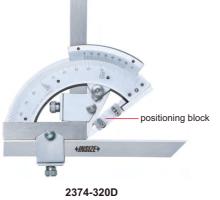

## PROTRACTORS

*<b>HINSIZE* 

2374-320

Made of stainless steelSatin chrome plated scale

| Code      | Range  | Graduation | Accuracy | Remark                    |
|-----------|--------|------------|----------|---------------------------|
| 2374-320  | 0-320° | 2'         | ±2'      | without positioning block |
| 2374-320D | 0-320° | 2'         | ±2'      | with positioning block    |

application of 2374-320D

the positioning block can be moved down for positioning, and moved up when not in use